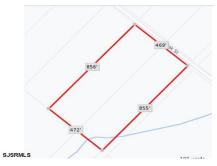

Berger Realty, Inc 1330 Bay Avenue Ocean City, NJ 08226 609-391-1330/609-391-1300

info@bergerrealty.com

DDODEDTY DETAIL C

Blk859 Lot5 Oak, Laureldale, NJ, 08330

Price \$120,000.00

| PROPERTY DETAILS |        |
|------------------|--------|
| Total Rooms      |        |
| Bedrooms         | 0      |
| Baths Full       | 0      |
| Baths Half       | 0      |
| Year Built       |        |
| Type             |        |
| Block Number     | 5      |
| Listing #        | 584613 |
| Taxes            | 377.00 |

## **COMMENTS**

9.23 - BUILDABLE LAND. Ultra Desireable Laureldale section of Hamilton Township. \*\* BUYER RESPONSIBLE FOR ALL DUE DILIGENCE, APPROVALS, SURVEY, ZONING, WETLANDS, ETC - SELLER DOES NOT GUARANTEE END USE \*\*...