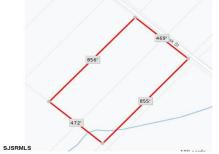

Price \$120,000.00

Blk859 Lot5 Oak, Laureldale, NJ, 08330

# **COMMENTS**

9.23 - BUILDABLE LAND. Ultra Desireable Laureldale section of Hamilton Township. \*\* BUYER RESPONSIBLE FOR ALL DUE DILIGENCE, APPROVALS, SURVEY, ZONING, WETLANDS, ETC - SELLER DOES NOT GUARANTEE END USE \*\*...