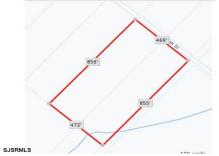

Blk859 Lot5 Oak, Laureldale, NJ, 08330

PROPERTY DETAILS

Price \$120,000.00

| Total Rooms  |        |
|--------------|--------|
| Bedrooms     | 0      |
| Baths Full   | 0      |
| Baths Half   | 0      |
| Year Built   |        |
| Туре         |        |
| Block Number | 5      |
| Listing #    | 584613 |
| Taxes        | 377.00 |

# **COMMENTS**

9.23 - BUILDABLE LAND. Ultra Desireable Laureldale section of Hamilton Township. \*\* BUYER RESPONSIBLE FOR ALL DUE DILIGENCE, APPROVALS, SURVEY, ZONING, WETLANDS, ETC - SELLER DOES NOT GUARANTEE END USE \*\*...