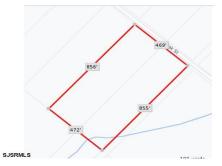

Berger Realty, Inc. 3160 Asbury Avenue Ocean City, NJ 08226 1-877-237-4371/609-399-0076 info@bergerrealty.com

Blk859 Lot5 Oak, Laureldale, NJ, 08330

Price \$120,000.00

| PROPERTY DETAILS |        |
|------------------|--------|
| Total Rooms      |        |
| Bedrooms         | 0      |
| Baths Full       | 0      |
| Baths Half       | 0      |
| Year Built       |        |
| Туре             |        |
| Block Number     | 5      |
| Listing #        | 584613 |
| Taxes            | 377.00 |

# **COMMENTS**

9.23 - BUILDABLE LAND. Ultra Desireable Laureldale section of Hamilton Township. \*\* BUYER RESPONSIBLE FOR ALL DUE DILIGENCE, APPROVALS, SURVEY, ZONING, WETLANDS, ETC - SELLER DOES NOT GUARANTEE END USE \*\*...