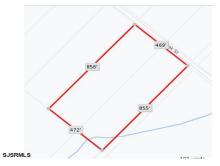

Berger Realty, Inc.
3160 Asbury Avenue
Ocean City, NJ 08226
1-877-237-4371/609-399-0076
info@bergerrealty.com

Blk859 Lot5 Oak, Laureldale, NJ, 08330

Price \$120,000.00

| PROPERTY DETAILS |        |
|------------------|--------|
| Total Rooms      |        |
| Bedrooms         | 0      |
| Baths Full       | 0      |
| Baths Half       | 0      |
| Year Built       |        |
| Туре             |        |
| Block Number     | 5      |
| Listing #        | 584613 |
| Taxes            | 377.00 |
|                  |        |

# **COMMENTS**

9.23 - BUILDABLE LAND. Ultra Desireable Laureldale section of Hamilton Township. \*\* BUYER RESPONSIBLE FOR ALL DUE DILIGENCE, APPROVALS, SURVEY, ZONING, WETLANDS, ETC - SELLER DOES NOT GUARANTEE END USE \*\*...