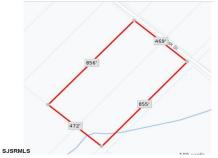

PROPERTY DETAILS

Blk859 Lot5 Oak, Laureldale, NJ, 08330

Price \$120,000.00

| Total Rooms  |        |
|--------------|--------|
| Bedrooms     | 0      |
| Baths Full   | 0      |
| Baths Half   | 0      |
| Year Built   |        |
| Type         |        |
| Block Number | 5      |
| Listing #    | 584613 |
| Taxes        | 377.00 |

# **COMMENTS**

9.23 - BUILDABLE LAND. Ultra Desireable Laureldale section of Hamilton Township. \*\* BUYER RESPONSIBLE FOR ALL DUE DILIGENCE, APPROVALS, SURVEY, ZONING, WETLANDS, ETC - SELLER DOES NOT GUARANTEE END USE \*\*...