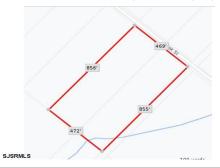

# **COMMENTS**

9.23 - BUILDABLE LAND. Ultra Desireable Laureldale section of Hamilton Township. \*\* BUYER RESPONSIBLE FOR ALL DUE DILIGENCE, APPROVALS, SURVEY, ZONING, WETLANDS, ETC - SELLER DOES NOT GUARANTEE END USE \*\*...

PROPERTY DETAILS

Blk859 Lot5 Oak, Laureldale, NJ, 08330

Price \$120,000.00

| Total Rooms  |        |
|--------------|--------|
| Bedrooms     | 0      |
| Baths Full   | 0      |
| Baths Half   | 0      |
| Year Built   |        |
| Туре         |        |
| Block Number | 5      |
| Listing #    | 584613 |
| Taxes        | 377.00 |