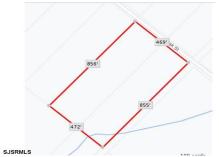

Blk859 Lot5 Oak, Laureldale, NJ, 08330

Price \$120,000.00
PROPERTY DETAILS

| Total Rooms  |        |
|--------------|--------|
| Bedrooms     | 0      |
| Baths Full   | 0      |
| Baths Half   | 0      |
| Year Built   |        |
| Туре         |        |
| Block Number | 5      |
| Listing #    | 584613 |
| Taxes        | 377.00 |

# **COMMENTS**

9.23 - BUILDABLE LAND. Ultra Desireable Laureldale section of Hamilton Township. \*\*
BUYER RESPONSIBLE FOR ALL DUE DILIGENCE, APPROVALS, SURVEY, ZONING,
WETLANDS, ETC - SELLER DOES NOT GUARANTEE END USE \*\*...