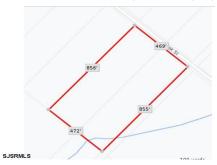

Berger Realty, Inc. 3160 Asbury Avenue Ocean City, NJ 08226 1-877-237-4371/609-399-0076 info@bergerrealty.com

Blk859 Lot5 Oak, Laureldale, NJ, 08330

Price \$120,000.00

| 0      |
|--------|
| 0      |
| 0      |
|        |
|        |
| 5      |
| 584613 |
| 377.00 |
|        |

# **COMMENTS**

9.23 - BUILDABLE LAND. Ultra Desireable Laureldale section of Hamilton Township. \*\* BUYER RESPONSIBLE FOR ALL DUE DILIGENCE, APPROVALS, SURVEY, ZONING, WETLANDS, ETC - SELLER DOES NOT GUARANTEE END USE \*\*...