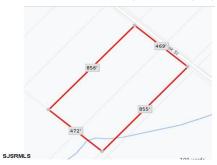

## Blk859 Lot5 Oak, Laureldale, NJ, 08330

### **COMMENTS**

9.23 - BUILDABLE LAND. Ultra Desireable Laureldale section of Hamilton Township. \*\* BUYER RESPONSIBLE FOR ALL DUE DILIGENCE, APPROVALS, SURVEY, ZONING, WETLANDS, ETC - SELLER DOES NOT GUARANTEE END USE \*\*...