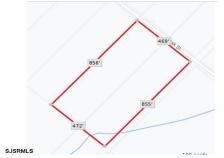

Blk859 Lot5 Oak, Laureldale, NJ, 08330

## **COMMENTS**

9.23 - BUILDABLE LAND. Ultra Desireable Laureldale section of Hamilton Township. \*\*
BUYER RESPONSIBLE FOR ALL DUE DILIGENCE, APPROVALS, SURVEY, ZONING,
WETLANDS, ETC - SELLER DOES NOT GUARANTEE END USE \*\*...