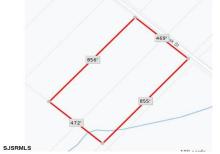

Price \$120,000.00

Blk859 Lot5 Oak, Laureldale, NJ, 08330

# **COMMENTS**

9.23 - BUILDABLE LAND. Ultra Desireable Laureldale section of Hamilton Township. \*\*
BUYER RESPONSIBLE FOR ALL DUE DILIGENCE, APPROVALS, SURVEY, ZONING,
WETLANDS, ETC - SELLER DOES NOT GUARANTEE END USE \*\*...