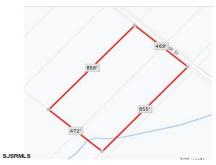

Berger Realty, Inc 1330 Bay Avenue Ocean City, NJ 08226 609-391-1330/609-391-1300 info@bergerrealty.com

Blk859 Lot5 Oak, Laureldale, NJ, 08330

Price \$120,000.00

| PROPERTY DETAILS |        |
|------------------|--------|
| Total Rooms      |        |
| Bedrooms         | 0      |
| Baths Full       | 0      |
| Baths Half       | 0      |
| Year Built       |        |
| Туре             |        |
| Block Number     | 5      |
| Listing #        | 584613 |
| Taxes            | 377.00 |
|                  |        |

## **COMMENTS**

9.23 - BUILDABLE LAND. Ultra Desireable Laureldale section of Hamilton Township. \*\* BUYER RESPONSIBLE FOR ALL DUE DILIGENCE, APPROVALS, SURVEY, ZONING, WETLANDS, ETC - SELLER DOES NOT GUARANTEE END USE \*\*...