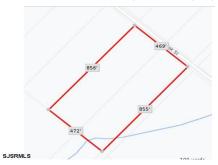

Berger Realty, Inc. 3160 Asbury Avenue Ocean City, NJ 08226 1-877-237-4371/609-399-0076 info@bergerrealty.com

Blk859 Lot5 Oak, Laureldale, NJ, 08330

Price \$120,000.00

| PROPERTY DETAILS |        |
|------------------|--------|
| Total Rooms      |        |
| Bedrooms         | 0      |
| Baths Full       | 0      |
| Baths Half       | 0      |
| Year Built       |        |
| Туре             |        |
| Block Number     | 5      |
| Listing #        | 584613 |
| Taxes            | 377.00 |

## **COMMENTS**

9.23 - BUILDABLE LAND. Ultra Desireable Laureldale section of Hamilton Township. \*\* BUYER RESPONSIBLE FOR ALL DUE DILIGENCE, APPROVALS, SURVEY, ZONING, WETLANDS, ETC - SELLER DOES NOT GUARANTEE END USE \*\*...

Blk859 Lot5 Oak, Laureldale, NJ, 08330