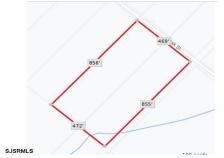

# PROPERTY DETAILS

Price \$120,000.00

| Total Rooms  |        |
|--------------|--------|
| Bedrooms     | 0      |
| Baths Full   | 0      |
| Baths Half   | 0      |
| Year Built   |        |
| Type         |        |
| Block Number | 5      |
| Listing #    | 584613 |
| Taxes        | 377.00 |

# **COMMENTS**

9.23 - BUILDABLE LAND. Ultra Desireable Laureldale section of Hamilton Township. \*\*
BUYER RESPONSIBLE FOR ALL DUE DILIGENCE, APPROVALS, SURVEY, ZONING,
WETLANDS, ETC - SELLER DOES NOT GUARANTEE END USE \*\*...

Blk859 Lot5 Oak, Laureldale, NJ, 08330