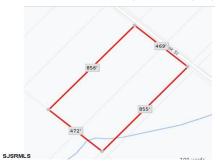

Berger Realty, Inc. 3160 Asbury Avenue Ocean City, NJ 08226 1-877-237-4371 / 609-399-0076 info@bergerrealty.com

Blk859 Lot5 Oak, Laureldale, NJ, 08330

Price \$120,000.00

| PROPERTY DETAILS |        |
|------------------|--------|
| Total Rooms      |        |
| Bedrooms         | 0      |
| Baths Full       | 0      |
| Baths Half       | 0      |
| Year Built       |        |
| Туре             |        |
| Block Number     | 5      |
| Listing #        | 584613 |
| Taxes            | 377.00 |

# **COMMENTS**

9.23 - BUILDABLE LAND. Ultra Desireable Laureldale section of Hamilton Township. \*\* BUYER RESPONSIBLE FOR ALL DUE DILIGENCE, APPROVALS, SURVEY, ZONING, WETLANDS, ETC - SELLER DOES NOT GUARANTEE END USE \*\*...