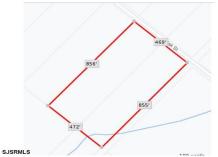

output

Description:

□ info@bergerrealty.com

□ info@bergerrealty.

Blk859 Lot5 Oak, Laureldale, NJ, 08330

PROPERTY DETAILS

Price \$120,000.00

| Total Rooms  |        |
|--------------|--------|
| Bedrooms     | 0      |
| Baths Full   | 0      |
| Baths Half   | 0      |
| Year Built   |        |
| Type         |        |
| Block Number | 5      |
| Listing #    | 584613 |
| Taxes        | 377.00 |

# **COMMENTS**

9.23 - BUILDABLE LAND. Ultra Desireable Laureldale section of Hamilton Township. \*\* BUYER RESPONSIBLE FOR ALL DUE DILIGENCE, APPROVALS, SURVEY, ZONING, WETLANDS, ETC - SELLER DOES NOT GUARANTEE END USE \*\*...