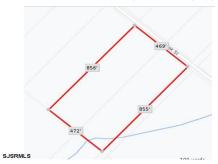

### Blk859 Lot5 Oak, Laureldale, NJ, 08330

#### **COMMENTS**

9.23 - BUILDABLE LAND. Ultra Desireable Laureldale section of Hamilton Township. \*\* BUYER RESPONSIBLE FOR ALL DUE DILIGENCE, APPROVALS, SURVEY, ZONING, WETLANDS, ETC - SELLER DOES NOT GUARANTEE END USE \*\*...