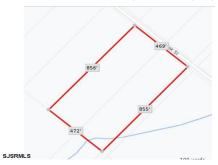

Berger Realty, Inc. 3160 Asbury Avenue Ocean City, NJ 08226 1-877-237-4371/609-399-0076 info@bergerrealty.com

Blk859 Lot5 Oak, Laureldale, NJ, 08330

Price \$120,000.00

| PROPERTY DETAILS |        |
|------------------|--------|
| Total Rooms      |        |
| Bedrooms         | 0      |
| Baths Full       | 0      |
| Baths Half       | 0      |
| Year Built       |        |
| Туре             |        |
| Block Number     | 5      |
| Listing #        | 584613 |
| Taxes            | 377.00 |

# **COMMENTS**

9.23 - BUILDABLE LAND. Ultra Desireable Laureldale section of Hamilton Township. \*\* BUYER RESPONSIBLE FOR ALL DUE DILIGENCE, APPROVALS, SURVEY, ZONING, WETLANDS, ETC - SELLER DOES NOT GUARANTEE END USE \*\*...