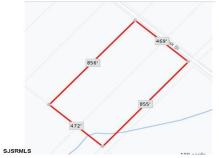

Blk859 Lot5 Oak, Laureldale, NJ, 08330

PROPERTY DETAILS

Price \$120,000.00

| Total Rooms  |        |
|--------------|--------|
| Bedrooms     | 0      |
| Baths Full   | 0      |
| Baths Half   | 0      |
| Year Built   |        |
| Туре         |        |
| Block Number | 5      |
| Listing #    | 584613 |
| Taxes        | 377.00 |

# **COMMENTS**

9.23 - BUILDABLE LAND. Ultra Desireable Laureldale section of Hamilton Township. \*\*
BUYER RESPONSIBLE FOR ALL DUE DILIGENCE, APPROVALS, SURVEY, ZONING,
WETLANDS, ETC - SELLER DOES NOT GUARANTEE END USE \*\*...