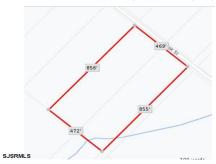

# Blk859 Lot5 Oak, Laureldale, NJ, 08330

# **COMMENTS**

**Taxes** 

9.23 - BUILDABLE LAND. Ultra Desireable Laureldale section of Hamilton Township. \*\* BUYER RESPONSIBLE FOR ALL DUE DILIGENCE, APPROVALS, SURVEY, ZONING, WETLANDS, ETC - SELLER DOES NOT GUARANTEE END USE \*\*...