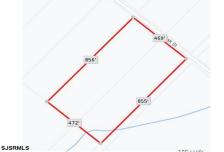

Blk859 Lot5 Oak, Laureldale, NJ, 08330

# COMMENTS

9.23 - BUILDABLE LAND. Ultra Desireable Laureldale section of Hamilton Township. \*\*
BUYER RESPONSIBLE FOR ALL DUE DILIGENCE, APPROVALS, SURVEY, ZONING,
WETLANDS, ETC - SELLER DOES NOT GUARANTEE END USE \*\*...