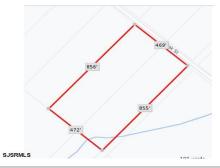

# Blk859 Lot5 Oak, Laureldale, NJ, 08330

## **COMMENTS**

9.23 - BUILDABLE LAND. Ultra Desireable Laureldale section of Hamilton Township. \*\* BUYER RESPONSIBLE FOR ALL DUE DILIGENCE, APPROVALS, SURVEY, ZONING, WETLANDS, ETC - SELLER DOES NOT GUARANTEE END USE \*\*...