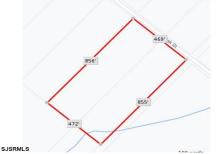

Price \$120,000.00

Blk859 Lot5 Oak, Laureldale, NJ, 08330

## COMMENTS

9.23 - BUILDABLE LAND. Ultra Desireable Laureldale section of Hamilton Township. \*\* BUYER RESPONSIBLE FOR ALL DUE DILIGENCE, APPROVALS, SURVEY, ZONING, WETLANDS, ETC - SELLER DOES NOT GUARANTEE END USE \*\*...