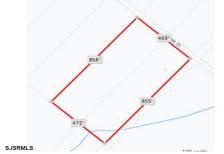

## Blk859 Lot5 Oak, Laureldale, NJ, 08330

| PROPERTY DETAILS |        |
|------------------|--------|
| Total Rooms      |        |
| Bedrooms         | 0      |
| Baths Full       | 0      |
| Baths Half       | 0      |
| Year Built       |        |
| Type             |        |
| Block Number     | 5      |
| Listing #        | 584613 |
| Taxes            | 377.00 |
|                  |        |

### **COMMENTS**

9.23 - BUILDABLE LAND. Ultra Desireable Laureldale section of Hamilton Township. \*\* BUYER RESPONSIBLE FOR ALL DUE DILIGENCE, APPROVALS, SURVEY, ZONING, WETLANDS, ETC - SELLER DOES NOT GUARANTEE END USE \*\*...

PROPERTY DETAILS

Blk859 Lot5 Oak, Laureldale, NJ, 08330

# Price \$120,000.00

| Total Rooms  |        |
|--------------|--------|
| Bedrooms     | 0      |
| Baths Full   | 0      |
| Baths Half   | 0      |
| Year Built   |        |
| Туре         |        |
| Block Number | 5      |
| Listing #    | 584613 |
| Taxes        | 377.00 |

### COMMENTS

9.23 - BUILDABLE LAND. Ultra Desireable Laureldale section of Hamilton Township. \*\*
BUYER RESPONSIBLE FOR ALL DUE DILIGENCE, APPROVALS, SURVEY, ZONING,
WETLANDS, ETC - SELLER DOES NOT GUARANTEE END USE \*\*...