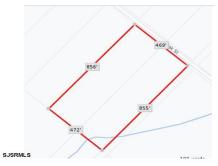

## Blk859 Lot5 Oak, Laureldale, NJ, 08330

| PROPERTY DETAILS |        |
|------------------|--------|
| Total Rooms      |        |
| Bedrooms         | 0      |
| Baths Full       | 0      |
| Baths Half       | 0      |
| Year Built       |        |
| Type             |        |
| Block Number     | 5      |
| Listing #        | 584613 |
| Taxes            | 377.00 |
|                  |        |

### **COMMENTS**

9.23 - BUILDABLE LAND. Ultra Desireable Laureldale section of Hamilton Township. \*\* BUYER RESPONSIBLE FOR ALL DUE DILIGENCE, APPROVALS, SURVEY, ZONING, WETLANDS, ETC - SELLER DOES NOT GUARANTEE END USE \*\*...

PROPERTY DETAILS

Blk859 Lot5 Oak, Laureldale, NJ, 08330

# Price \$120,000.00

| Total Rooms  |        |
|--------------|--------|
| Bedrooms     | 0      |
| Baths Full   | 0      |
| Baths Half   | 0      |
| Year Built   |        |
| Туре         |        |
| Block Number | 5      |
| Listing #    | 584613 |
| Taxes        | 377.00 |

### COMMENTS

9.23 - BUILDABLE LAND. Ultra Desireable Laureldale section of Hamilton Township. \*\*
BUYER RESPONSIBLE FOR ALL DUE DILIGENCE, APPROVALS, SURVEY, ZONING,
WETLANDS, ETC - SELLER DOES NOT GUARANTEE END USE \*\*...