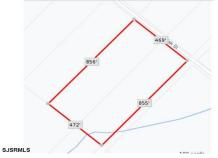

Berger Realty, Inc. 3160 Asbury Avenue Ocean City, NJ 08226 1-877-237-4371/609-399-0076 info@bergerrealty.com

Blk859 Lot5 Oak, Laureldale, NJ, 08330

Price \$120,000.00

| PROPERTY DETAILS          |             |
|---------------------------|-------------|
| Total Rooms<br>Bedrooms   | 0           |
| Baths Full                | 0           |
| Baths Half<br>Year Built  | 0           |
| Type                      | _           |
| Block Number<br>Listing # | 5<br>584613 |
| Taxes                     | 377.00      |

Price \$120,000.00

Blk859 Lot5 Oak, Laureldale, NJ, 08330

PROPERTY DETAILS

| Total Rooms  |        |
|--------------|--------|
| Bedrooms     | 0      |
| Baths Full   | 0      |
| Baths Half   | 0      |
| Year Built   |        |
| Туре         |        |
| Block Number | 5      |
| Listing #    | 584613 |
| Taxes        | 377.00 |