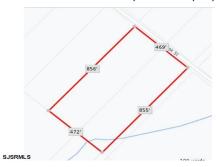

Berger Realty, Inc. 3160 Asbury Avenue Ocean City, NJ 08226 1-877-237-4371/609-399-0076 info@bergerrealty.com

Blk859 Lot5 Oak, Laureldale, NJ, 08330

Price \$120,000.00

| PROPERTY DETAILS          |             |
|---------------------------|-------------|
| Total Rooms<br>Bedrooms   | 0           |
| Baths Full                | 0           |
| Baths Half<br>Year Built  | 0           |
| Type                      | _           |
| Block Number<br>Listing # | 5<br>584613 |
| Taxes                     | 377.00      |

Price \$120,000.00

Blk859 Lot5 Oak, Laureldale, NJ, 08330

PROPERTY DETAILS

| Total Rooms  |        |
|--------------|--------|
| Bedrooms     | 0      |
| Baths Full   | 0      |
| Baths Half   | 0      |
| Year Built   |        |
| Туре         |        |
| Block Number | 5      |
| Listing #    | 584613 |
| Taxes        | 377.00 |