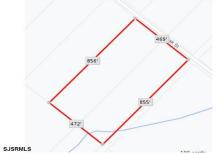

## Blk859 Lot5 Oak, Laureldale, NJ, 08330

### **COMMENTS**

9.23 - BUILDABLE LAND. Ultra Desireable Laureldale section of Hamilton Township. \*\* BUYER RESPONSIBLE FOR ALL DUE DILIGENCE, APPROVALS, SURVEY, ZONING, WETLANDS, ETC - SELLER DOES NOT GUARANTEE END USE \*\*...

## **COMMENTS**

9.23 - BUILDABLE LAND. Ultra Desireable Laureldale section of Hamilton Township. \*\* BUYER RESPONSIBLE FOR ALL DUE DILIGENCE, APPROVALS, SURVEY, ZONING, WETLANDS, ETC - SELLER DOES NOT GUARANTEE END USE \*\*...