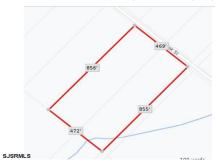

## Blk859 Lot5 Oak, Laureldale, NJ, 08330

### **COMMENTS**

9.23 - BUILDABLE LAND. Ultra Desireable Laureldale section of Hamilton Township. \*\* BUYER RESPONSIBLE FOR ALL DUE DILIGENCE, APPROVALS, SURVEY, ZONING, WETLANDS, ETC - SELLER DOES NOT GUARANTEE END USE \*\*...

## **COMMENTS**

9.23 - BUILDABLE LAND. Ultra Desireable Laureldale section of Hamilton Township. \*\* BUYER RESPONSIBLE FOR ALL DUE DILIGENCE, APPROVALS, SURVEY, ZONING, WETLANDS, ETC - SELLER DOES NOT GUARANTEE END USE \*\*...