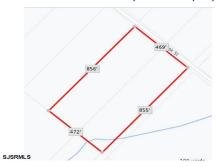

Berger Realty, Inc 1330 Bay Avenue Ocean City, NJ 08226 609-391-1330/609-391-1300 info@bergerrealty.com

Blk859 Lot5 Oak, Laureldale, NJ, 08330

Price \$120,000.00

| PROPERTY DETAILS |        |
|------------------|--------|
| Total Rooms      |        |
| Bedrooms         | 0      |
| Baths Full       | 0      |
| Baths Half       | 0      |
| Year Built       |        |
| Туре             |        |
| Block Number     | 5      |
| Listing #        | 584613 |
| Taxes            | 377.00 |

# **COMMENTS**

9.23 - BUILDABLE LAND. Ultra Desireable Laureldale section of Hamilton Township. \*\* BUYER RESPONSIBLE FOR ALL DUE DILIGENCE, APPROVALS, SURVEY, ZONING, WETLANDS, ETC - SELLER DOES NOT GUARANTEE END USE \*\*...