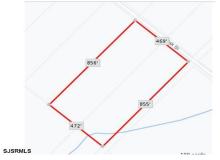

Blk859 Lot5 Oak, Laureldale, NJ, 08330

Price \$120,000.00
PROPERTY DETAILS

| Total Rooms  |        |
|--------------|--------|
| Bedrooms     | 0      |
| Baths Full   | 0      |
| Baths Half   | 0      |
| Year Built   |        |
| Туре         |        |
| Block Number | 5      |
| Listing #    | 584613 |
| Taxes        | 377.00 |

# **COMMENTS**

9.23 - BUILDABLE LAND. Ultra Desireable Laureldale section of Hamilton Township. \*\* BUYER RESPONSIBLE FOR ALL DUE DILIGENCE, APPROVALS, SURVEY, ZONING, WETLANDS, ETC - SELLER DOES NOT GUARANTEE END USE \*\*...