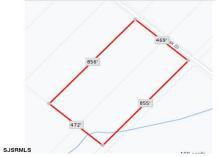

Price \$120,000.00

Blk859 Lot5 Oak, Laureldale, NJ, 08330

# **COMMENTS**

9.23 - BUILDABLE LAND. Ultra Desireable Laureldale section of Hamilton Township. \*\*
BUYER RESPONSIBLE FOR ALL DUE DILIGENCE, APPROVALS, SURVEY, ZONING,
WETLANDS, ETC - SELLER DOES NOT GUARANTEE END USE \*\*...