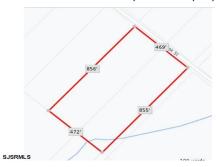

Berger Realty, Inc. 3160 Asbury Avenue Ocean City, NJ 08226 1-877-237-4371/609-399-0076 info@bergerrealty.com

Blk859 Lot5 Oak, Laureldale, NJ, 08330

Price \$120,000.00

| 0      |
|--------|
| 0      |
| 0      |
|        |
|        |
| 5      |
| 584613 |
| 377.00 |
|        |

## **COMMENTS**

9.23 - BUILDABLE LAND. Ultra Desireable Laureldale section of Hamilton Township. \*\* BUYER RESPONSIBLE FOR ALL DUE DILIGENCE, APPROVALS, SURVEY, ZONING, WETLANDS, ETC - SELLER DOES NOT GUARANTEE END USE \*\*...

Price \$120,000.00

Blk859 Lot5 Oak, Laureldale, NJ, 08330