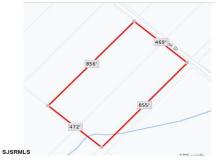

Blk859 Lot5 Oak, Laureldale, NJ, 08330

PROPERTY DETAILS

Price \$120,000.00

| Total Rooms  |        |
|--------------|--------|
| Bedrooms     | 0      |
| Baths Full   | 0      |
| Baths Half   | 0      |
| Year Built   |        |
| Type         |        |
| Block Number | 5      |
| Listing #    | 584613 |
| Taxes        | 377.00 |
|              |        |

# **COMMENTS**

9.23 - BUILDABLE LAND. Ultra Desireable Laureldale section of Hamilton Township. \*\*
BUYER RESPONSIBLE FOR ALL DUE DILIGENCE, APPROVALS, SURVEY, ZONING,
WETLANDS, ETC - SELLER DOES NOT GUARANTEE END USE \*\*...