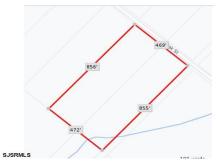

Berger Realty, Inc 1330 Bay Avenue Ocean City, NJ 08226 609-391-1330/609-391-1300 info@bergerrealty.com

Blk859 Lot5 Oak, Laureldale, NJ, 08330

Price \$120,000.00

| PROPERTY DETAILS |        |
|------------------|--------|
| Total Rooms      |        |
| Bedrooms         | 0      |
| Baths Full       | 0      |
| Baths Half       | 0      |
| Year Built       |        |
| Туре             |        |
| Block Number     | 5      |
| Listing #        | 584613 |
| Taxes            | 377.00 |

# **COMMENTS**

9.23 - BUILDABLE LAND. Ultra Desireable Laureldale section of Hamilton Township. \*\* BUYER RESPONSIBLE FOR ALL DUE DILIGENCE, APPROVALS, SURVEY, ZONING, WETLANDS, ETC - SELLER DOES NOT GUARANTEE END USE \*\*...