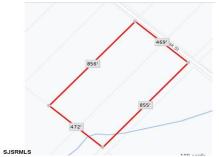

Blk859 Lot5 Oak, Laureldale, NJ, 08330

PROPERTY DETAILS

Price \$120,000.00

Total Rooms
Bedrooms 0
Baths Full 0
Baths Half 0
Year Built
Type
Block Number 5
Listing # 584613
Taxes 377.00

# COMMENTS

9.23 - BUILDABLE LAND. Ultra Desireable Laureldale section of Hamilton Township. \*\*
BUYER RESPONSIBLE FOR ALL DUE DILIGENCE, APPROVALS, SURVEY, ZONING,
WETLANDS, ETC - SELLER DOES NOT GUARANTEE END USE \*\*...