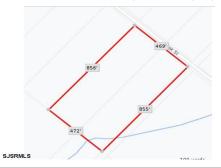

Berger Realty, Inc 1330 Bay Avenue Ocean City, NJ 08226 609-391-1330/609-391-1300 info@bergerrealty.com

Blk859 Lot5 Oak, Laureldale, NJ, 08330

Price \$120,000.00

| PROPERTY DETAILS |        |
|------------------|--------|
| Total Rooms      |        |
| Bedrooms         | 0      |
| Baths Full       | 0      |
| Baths Half       | 0      |
| Year Built       |        |
| Type             |        |
| Block Number     | 5      |
| Listing #        | 584613 |
| Taxes            | 377.00 |

# **COMMENTS**

9.23 - BUILDABLE LAND. Ultra Desireable Laureldale section of Hamilton Township. \*\* BUYER RESPONSIBLE FOR ALL DUE DILIGENCE, APPROVALS, SURVEY, ZONING, WETLANDS, ETC - SELLER DOES NOT GUARANTEE END USE \*\*...