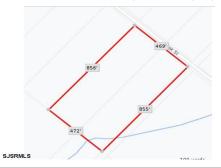

## Blk859 Lot5 Oak, Laureldale, NJ, 08330

Price \$120,000.00

| PROPERTY DETAILS |        |
|------------------|--------|
| Total Rooms      |        |
| Bedrooms         | 0      |
| Baths Full       | 0      |
| Baths Half       | 0      |
| Year Built       |        |
| Туре             |        |
| Block Number     | 5      |
| Listing #        | 584613 |
| Taxes            | 377.00 |

## **COMMENTS**

9.23 - BUILDABLE LAND. Ultra Desireable Laureldale section of Hamilton Township. \*\* BUYER RESPONSIBLE FOR ALL DUE DILIGENCE, APPROVALS, SURVEY, ZONING, WETLANDS, ETC - SELLER DOES NOT GUARANTEE END USE \*\*...

Price \$120,000.00

Blk859 Lot5 Oak, Laureldale, NJ, 08330

# **COMMENTS**

9.23 - BUILDABLE LAND. Ultra Desireable Laureldale section of Hamilton Township. \*\* BUYER RESPONSIBLE FOR ALL DUE DILIGENCE, APPROVALS, SURVEY, ZONING, WETLANDS, ETC - SELLER DOES NOT GUARANTEE END USE \*\*...