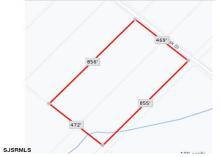

## Blk859 Lot5 Oak, Laureldale, NJ, 08330

Price \$120,000.00

| PROPERTY DETAILS |        |
|------------------|--------|
| Total Rooms      |        |
| Bedrooms         | 0      |
| Baths Full       | 0      |
| Baths Half       | 0      |
| Year Built       |        |
| Туре             |        |
| Block Number     | 5      |
| Listing #        | 584613 |
| Taxes            | 377.00 |

## **COMMENTS**

9.23 - BUILDABLE LAND. Ultra Desireable Laureldale section of Hamilton Township. \*\* BUYER RESPONSIBLE FOR ALL DUE DILIGENCE, APPROVALS, SURVEY, ZONING, WETLANDS, ETC - SELLER DOES NOT GUARANTEE END USE \*\*...

Price \$120,000.00

Blk859 Lot5 Oak, Laureldale, NJ, 08330

# **COMMENTS**

9.23 - BUILDABLE LAND. Ultra Desireable Laureldale section of Hamilton Township. \*\* BUYER RESPONSIBLE FOR ALL DUE DILIGENCE, APPROVALS, SURVEY, ZONING, WETLANDS, ETC - SELLER DOES NOT GUARANTEE END USE \*\*...