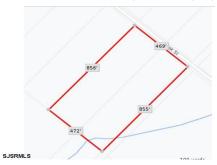

Berger Realty, Inc.
3160 Asbury Avenue
Ocean City, NJ 08226
1-877-237-4371/609-399-0076
info@bergerrealty.com

Blk859 Lot5 Oak, Laureldale, NJ, 08330

Price \$120,000.00

| PROPERTY DETAILS |        |
|------------------|--------|
| Total Rooms      |        |
| Bedrooms         | 0      |
| Baths Full       | 0      |
| Baths Half       | 0      |
| Year Built       |        |
| Type             |        |
| Block Number     | 5      |
| Listing #        | 584613 |
| Taxes            | 377.00 |

# **COMMENTS**

9.23 - BUILDABLE LAND. Ultra Desireable Laureldale section of Hamilton Township. \*\* BUYER RESPONSIBLE FOR ALL DUE DILIGENCE, APPROVALS, SURVEY, ZONING, WETLANDS, ETC - SELLER DOES NOT GUARANTEE END USE \*\*...