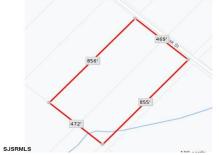

Price \$120,000.00

Blk859 Lot5 Oak, Laureldale, NJ, 08330

PROPERTY DETAILS

| Total Rooms  |        |
|--------------|--------|
| Bedrooms     | 0      |
| Baths Full   | 0      |
| Baths Half   | 0      |
| Year Built   |        |
| Туре         |        |
| Block Number | 5      |
| Listing #    | 584613 |
| Taxes        | 377.00 |

# **COMMENTS**

9.23 - BUILDABLE LAND. Ultra Desireable Laureldale section of Hamilton Township. \*\*
BUYER RESPONSIBLE FOR ALL DUE DILIGENCE, APPROVALS, SURVEY, ZONING,
WETLANDS, ETC - SELLER DOES NOT GUARANTEE END USE \*\*...