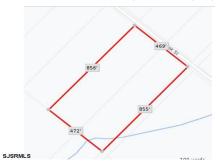

## Blk859 Lot5 Oak, Laureldale, NJ, 08330

### **COMMENTS**

9.23 - BUILDABLE LAND. Ultra Desireable Laureldale section of Hamilton Township. \*\* BUYER RESPONSIBLE FOR ALL DUE DILIGENCE, APPROVALS, SURVEY, ZONING, WETLANDS, ETC - SELLER DOES NOT GUARANTEE END USE \*\*...

Price \$120,000.00

Blk859 Lot5 Oak, Laureldale, NJ, 08330

## **COMMENTS**

9.23 - BUILDABLE LAND. Ultra Desireable Laureldale section of Hamilton Township. \*\* BUYER RESPONSIBLE FOR ALL DUE DILIGENCE, APPROVALS, SURVEY, ZONING, WETLANDS, ETC - SELLER DOES NOT GUARANTEE END USE \*\*...