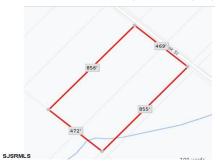

Berger Realty, Inc.
3160 Asbury Avenue
Ocean City, NJ 08226
1-877-237-4371/609-399-0076
info@bergerrealty.com

Blk859 Lot5 Oak, Laureldale, NJ, 08330

Price \$120,000.00

| PROPERTY DETAILS |        |
|------------------|--------|
| Total Rooms      | 0      |
| Bedrooms         | 0      |
| Baths Full       | 0      |
| Baths Half       | 0      |
| Year Built       |        |
| Туре             |        |
| Block Number     | 5      |
| Listing #        | 584613 |
| Taxes            | 377.00 |

# **COMMENTS**

9.23 - BUILDABLE LAND. Ultra Desireable Laureldale section of Hamilton Township. \*\* BUYER RESPONSIBLE FOR ALL DUE DILIGENCE, APPROVALS, SURVEY, ZONING, WETLANDS, ETC - SELLER DOES NOT GUARANTEE END USE \*\*...