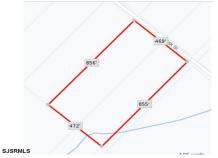

Blk859 Lot5 Oak, Laureldale, NJ, 08330

PROPERTY DETAILS

Price \$120,000.00

| Total Rooms  |        |
|--------------|--------|
| Bedrooms     | 0      |
| Baths Full   | 0      |
| Baths Half   | 0      |
| Year Built   |        |
| Туре         |        |
| Block Number | 5      |
| Listing #    | 584613 |
| Taxes        | 377.00 |

# **COMMENTS**

9.23 - BUILDABLE LAND. Ultra Desireable Laureldale section of Hamilton Township. \*\* BUYER RESPONSIBLE FOR ALL DUE DILIGENCE, APPROVALS, SURVEY, ZONING, WETLANDS, ETC - SELLER DOES NOT GUARANTEE END USE \*\*...