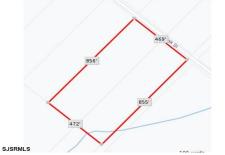

# Blk859 Lot5 Oak, Laureldale, NJ, 08330

Price \$120,000.00

| PROPERTY DETAILS |        |
|------------------|--------|
| Total Rooms      |        |
| Bedrooms         | 0      |
| Baths Full       | 0      |
| Baths Half       | 0      |
| Year Built       |        |
| Туре             |        |
| Block Number     | 5      |
| Listing #        | 584613 |
| Taxes            | 377.00 |

# **COMMENTS**

9.23 - BUILDABLE LAND. Ultra Desireable Laureldale section of Hamilton Township. \*\* BUYER RESPONSIBLE FOR ALL DUE DILIGENCE, APPROVALS, SURVEY, ZONING, WETLANDS, ETC - SELLER DOES NOT GUARANTEE END USE \*\*...

# Blk859 Lot5 Oak, Laureldale, NJ, 08330

# COMMENTS

9.23 - BUILDABLE LAND. Ultra Desireable Laureldale section of Hamilton Township. \*\*
BUYER RESPONSIBLE FOR ALL DUE DILIGENCE, APPROVALS, SURVEY, ZONING,
WETLANDS, ETC - SELLER DOES NOT GUARANTEE END USE \*\*...