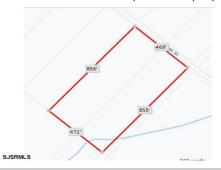

# Blk859 Lot5 Oak, Laureldale, NJ, 08330

Price \$120,000.00

| PROPERTY DETAILS |        |
|------------------|--------|
| Total Rooms      |        |
| Bedrooms         | 0      |
| Baths Full       | 0      |
| Baths Half       | 0      |
| Year Built       |        |
| Туре             |        |
| Block Number     | 5      |
| Listing #        | 584613 |
| Taxes            | 377.00 |

# **COMMENTS**

9.23 - BUILDABLE LAND. Ultra Desireable Laureldale section of Hamilton Township. \*\* BUYER RESPONSIBLE FOR ALL DUE DILIGENCE, APPROVALS, SURVEY, ZONING, WETLANDS, ETC - SELLER DOES NOT GUARANTEE END USE \*\*...

# Blk859 Lot5 Oak, Laureldale, NJ, 08330

# COMMENTS

9.23 - BUILDABLE LAND. Ultra Desireable Laureldale section of Hamilton Township. \*\*
BUYER RESPONSIBLE FOR ALL DUE DILIGENCE, APPROVALS, SURVEY, ZONING,
WETLANDS, ETC - SELLER DOES NOT GUARANTEE END USE \*\*...