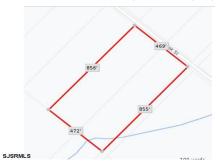

# **COMMENTS**

9.23 - BUILDABLE LAND. Ultra Desireable Laureldale section of Hamilton Township. \*\* BUYER RESPONSIBLE FOR ALL DUE DILIGENCE, APPROVALS, SURVEY, ZONING, WETLANDS, ETC - SELLER DOES NOT GUARANTEE END USE \*\*...

# **PROPERTY FEATURES**