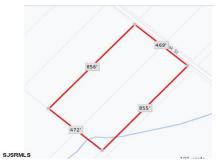

Berger Realty, Inc 1330 Bay Avenue Ocean City, NJ 08226 609-391-1330/609-391-1300 info@bergerrealty.com

Blk859 Lot5 Oak, Laureldale, NJ, 08330

Price \$120,000.00

| PROPERTY DETAILS |        |
|------------------|--------|
| Total Rooms      |        |
| Bedrooms         | 0      |
| Baths Full       | 0      |
| Baths Half       | 0      |
| Year Built       |        |
| Туре             |        |
| Block Number     | 5      |
| Listing #        | 584613 |
| Taxes            | 377.00 |

# **COMMENTS**

9.23 - BUILDABLE LAND. Ultra Desireable Laureldale section of Hamilton Township. \*\* BUYER RESPONSIBLE FOR ALL DUE DILIGENCE, APPROVALS, SURVEY, ZONING, WETLANDS, ETC - SELLER DOES NOT GUARANTEE END USE \*\*...