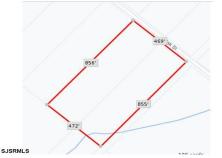

Price \$120,000.00

Blk859 Lot5 Oak, Laureldale, NJ, 08330

PROPERTY DETAILS

Total Rooms
Bedrooms 0
Baths Full 0
Baths Half 0
Year Built
Type
Block Number 5
Listing # 584613
Taxes 377.00

# COMMENTS

9.23 - BUILDABLE LAND. Ultra Desireable Laureldale section of Hamilton Township. \*\*
BUYER RESPONSIBLE FOR ALL DUE DILIGENCE, APPROVALS, SURVEY, ZONING,
WETLANDS, ETC - SELLER DOES NOT GUARANTEE END USE \*\*...