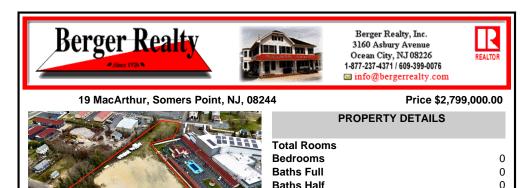

Investor alert! Commercial zoning in a high traffic area! Located on highly traveled MacArthur Blvd heading into Ocean City. Land Fronts MacArthur Blvd, Centre Ave and Dobbs Ave in Somers Point NJ. approximately 4 acres. Visibility and accessibility make this one of the best business locations in Somers Point. Approximate Traffic per day ranges from 15,000 to 50,000 depend...

## COMMENTS

Investor alert! Commercial zoning in a high traffic area! Located on highly traveled MacArthur Blvd heading into Ocean City. Land Fronts MacArthur Blvd, Centre Ave and Dobbs Ave in Somers Point NJ. approximately 4 acres. Visibility and accessibility make this one of the best business locations in Somers Point. Approximate Traffic per day ranges from 15,000 to 50,000 depend...