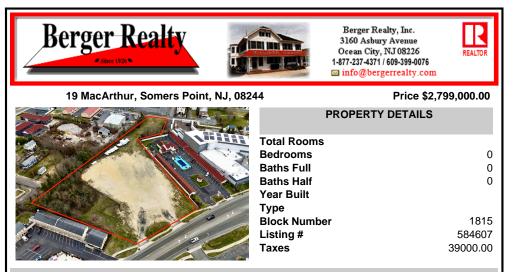

Investor alert! Commercial zoning in a high traffic area! Located on highly traveled MacArthur Blvd heading into Ocean City. Land Fronts MacArthur Blvd, Centre Ave and Dobbs Ave in Somers Point NJ. approximately 4 acres. Visibility and accessibility make this one of the best business locations in Somers Point. Approximate Traffic per day ranges from 15,000 to 50,000 depend...

## COMMENTS

Investor alert! Commercial zoning in a high traffic area! Located on highly traveled MacArthur Blvd heading into Ocean City. Land Fronts MacArthur Blvd, Centre Ave and Dobbs Ave in Somers Point NJ. approximately 4 acres. Visibility and accessibility make this one of the best business locations in Somers Point. Approximate Traffic per day ranges from 15,000 to 50,000 depend...