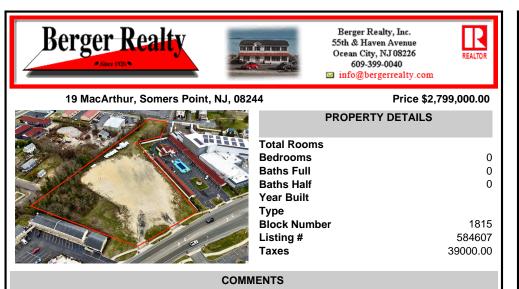

Investor alert! Commercial zoning in a high traffic area! Located on highly traveled MacArthur Blvd heading into Ocean City. Land Fronts MacArthur Blvd, Centre Ave and Dobbs Ave in Somers Point NJ. approximately 4 acres. Visibility and accessibility make this one of the best business locations in Somers Point. Approximate Traffic per day ranges from 15,000 to 50.000 depend...