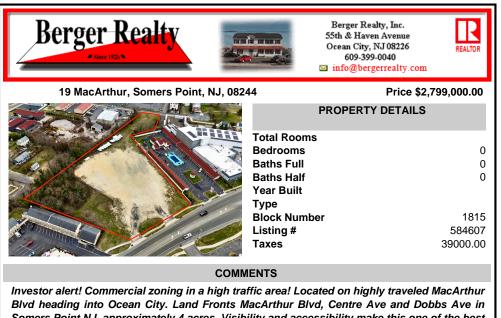

Investor alert! Commercial zoning in a high traffic area! Located on highly traveled MacArthur Blvd heading into Ocean City. Land Fronts MacArthur Blvd, Centre Ave and Dobbs Ave in Somers Point NJ. approximately 4 acres. Visibility and accessibility make this one of the best business locations in Somers Point. Approximate Traffic per day ranges from 15,000 to 50.000 depend...