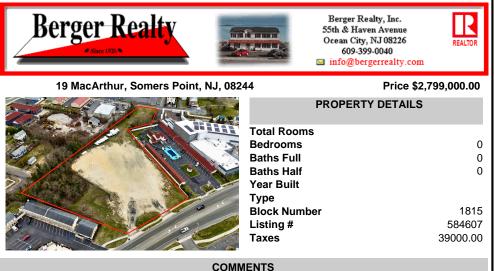

Investor alert! Commercial zoning in a high traffic area! Located on highly traveled MacArthur Blvd heading into Ocean City. Land Fronts MacArthur Blvd, Centre Ave and Dobbs Ave in Somers Point NJ. approximately 4 acres. Visibility and accessibility make this one of the best business locations in Somers Point. Approximate Traffic per day ranges from 15,000 to 50.000 depend ...

## **PROPERTY FEATURES** CONTACT

Scan to see Property page.

Ask for Valerie Vargo Berger Realty Inc 109 E 55th St., Ocean City Call: 609-214-5780 Email to: vlv@bergerrealty.com

Investor alert! Commercial zoning in a high traffic area! Located on highly traveled MacArthur Blvd heading into Ocean City. Land Fronts MacArthur Blvd, Centre Ave and Dobbs Ave in Somers Point NJ. approximately 4 acres. Visibility and accessibility make this one of the best business locations in Somers Point. Approximate Traffic per day ranges from 15,000 to 50.000 depend ...