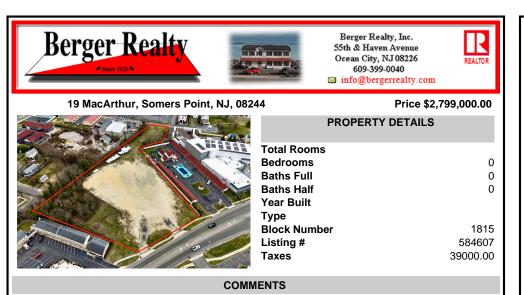

Investor alert! Commercial zoning in a high traffic area! Located on highly traveled MacArthur Blvd heading into Ocean City. Land Fronts MacArthur Blvd, Centre Ave and Dobbs Ave in Somers Point NJ. approximately 4 acres. Visibility and accessibility make this one of the best business locations in Somers Point. Approximate Traffic per day ranges from 15,000 to 50.000 depend ...

## **PROPERTY FEATURES** CONTACT

Scan to see Property page.

Ask for Valerie Vargo Berger Realty Inc 109 E 55th St., Ocean City Call: 609-214-5780 Email to: vlv@bergerrealty.com

Investor alert! Commercial zoning in a high traffic area! Located on highly traveled MacArthur Blvd heading into Ocean City. Land Fronts MacArthur Blvd, Centre Ave and Dobbs Ave in Somers Point NJ. approximately 4 acres. Visibility and accessibility make this one of the best business locations in Somers Point. Approximate Traffic per day ranges from 15,000 to 50.000 depend ...