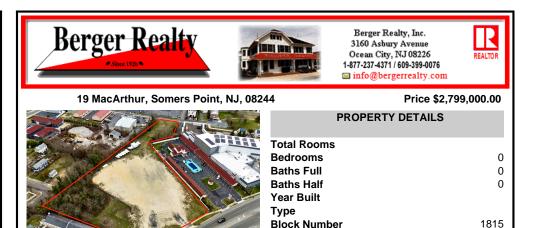

## COMMENTS

Investor alert! Commercial zoning in a high traffic area! Located on highly traveled MacArthur Blvd heading into Ocean City. Land Fronts MacArthur Blvd, Centre Ave and Dobbs Ave in Somers Point NJ. approximately 4 acres. Visibility and accessibility make this one of the best business locations in Somers Point. Approximate Traffic per day ranges from 15,000 to 50.000 depend ...

## COMMENTS

Listing #

Taxes

Investor alert! Commercial zoning in a high traffic area! Located on highly traveled MacArthur Blvd heading into Ocean City. Land Fronts MacArthur Blvd, Centre Ave and Dobbs Ave in Somers Point NJ. approximately 4 acres. Visibility and accessibility make this one of the best business locations in Somers Point. Approximate Traffic per day ranges from 15,000 to 50.000 depend ...