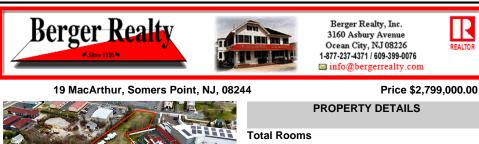

## COMMENTS

Investor alert! Commercial zoning in a high traffic area! Located on highly traveled MacArthur Blvd heading into Ocean City. Land Fronts MacArthur Blvd, Centre Ave and Dobbs Ave in Somers Point NJ. approximately 4 acres. Visibility and accessibility make this one of the best business locations in Somers Point. Approximate Traffic per day ranges from 15,000 to 50.000 depend ...

## COMMENTS

Listing #

Taxes

Investor alert! Commercial zoning in a high traffic area! Located on highly traveled MacArthur Blvd heading into Ocean City. Land Fronts MacArthur Blvd, Centre Ave and Dobbs Ave in Somers Point NJ. approximately 4 acres. Visibility and accessibility make this one of the best business locations in Somers Point. Approximate Traffic per day ranges from 15,000 to 50.000 depend ...