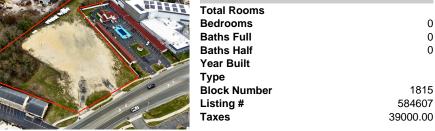

## COMMENTS

Investor alert! Commercial zoning in a high traffic area! Located on highly traveled MacArthur Blvd heading into Ocean City. Land Fronts MacArthur Blvd, Centre Ave and Dobbs Ave in Somers Point NJ. approximately 4 acres. Visibility and accessibility make this one of the best business locations in Somers Point. Approximate Traffic per day ranges from 15,000 to 50.000 depend ...

## COMMENTS

Listing #

Taxes

Investor alert! Commercial zoning in a high traffic area! Located on highly traveled MacArthur Blvd heading into Ocean City. Land Fronts MacArthur Blvd, Centre Ave and Dobbs Ave in Somers Point NJ. approximately 4 acres. Visibility and accessibility make this one of the best business locations in Somers Point. Approximate Traffic per day ranges from 15,000 to 50.000 depend ...