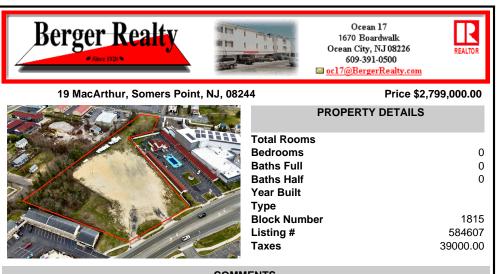

COMMENTS

Investor alert! Commercial zoning in a high traffic area! Located on highly traveled MacArthur Blvd heading into Ocean City. Land Fronts MacArthur Blvd, Centre Ave and Dobbs Ave in Somers Point NJ. approximately 4 acres. Visibility and accessibility make this one of the best business locations in Somers Point. Approximate Traffic per day ranges from 15,000 to 50,000 depend...