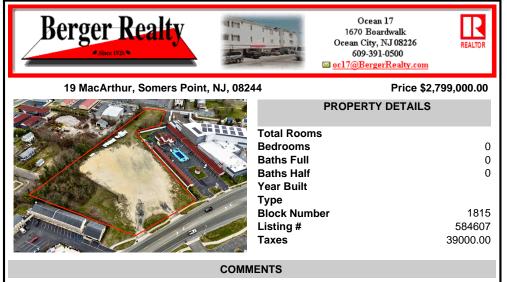

COMMENTS

Investor alert! Commercial zoning in a high traffic area! Located on highly traveled MacArthur Blvd heading into Ocean City. Land Fronts MacArthur Blvd, Centre Ave and Dobbs Ave in Somers Point NJ. approximately 4 acres. Visibility and accessibility make this one of the best business locations in Somers Point. Approximate Traffic per day ranges from 15,000 to 50,000 depend...

## PROPERTY FEATURES CONTACT

Scan to see Property page.

Ask for Troy Eggie Berger Realty Inc 1670 Boardwalk, Ocean City Call: 609-425-0992 Email to: tde@bergerrealty.com

Investor alert! Commercial zoning in a high traffic area! Located on highly traveled MacArthur Blvd heading into Ocean City. Land Fronts MacArthur Blvd, Centre Ave and Dobbs Ave in Somers Point NJ. approximately 4 acres. Visibility and accessibility make this one of the best business locations in Somers Point. Approximate Traffic per day ranges from 15,000 to 50,000 depend...