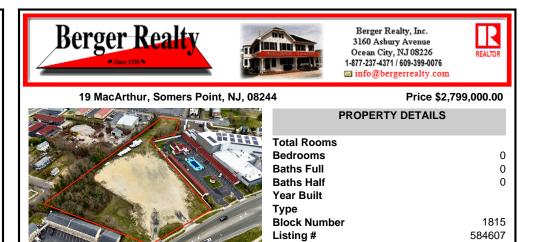

## COMMENTS

Investor alert! Commercial zoning in a high traffic area! Located on highly traveled MacArthur Blvd heading into Ocean City. Land Fronts MacArthur Blvd, Centre Ave and Dobbs Ave in Somers Point NJ. approximately 4 acres. Visibility and accessibility make this one of the best business locations in Somers Point. Approximate Traffic per day ranges from 15,000 to 50.000 depend ...

## COMMENTS

Taxes

Investor alert! Commercial zoning in a high traffic area! Located on highly traveled MacArthur Blvd heading into Ocean City. Land Fronts MacArthur Blvd, Centre Ave and Dobbs Ave in Somers Point NJ. approximately 4 acres. Visibility and accessibility make this one of the best business locations in Somers Point. Approximate Traffic per day ranges from 15,000 to 50.000 depend ...