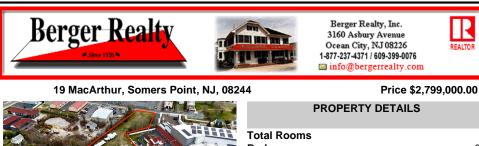

## COMMENTS

Investor alert! Commercial zoning in a high traffic area! Located on highly traveled MacArthur Blvd heading into Ocean City. Land Fronts MacArthur Blvd, Centre Ave and Dobbs Ave in Somers Point NJ. approximately 4 acres. Visibility and accessibility make this one of the best business locations in Somers Point. Approximate Traffic per day ranges from 15,000 to 50.000 depend ...

## COMMENTS

Taxes

Investor alert! Commercial zoning in a high traffic area! Located on highly traveled MacArthur Blvd heading into Ocean City. Land Fronts MacArthur Blvd, Centre Ave and Dobbs Ave in Somers Point NJ. approximately 4 acres. Visibility and accessibility make this one of the best business locations in Somers Point. Approximate Traffic per day ranges from 15,000 to 50.000 depend ...