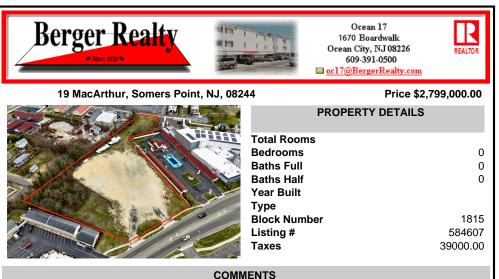

COMMENTS

Investor alert! Commercial zoning in a high traffic area! Located on highly traveled MacArthur Blvd heading into Ocean City. Land Fronts MacArthur Blvd, Centre Ave and Dobbs Ave in Somers Point NJ. approximately 4 acres. Visibility and accessibility make this one of the best business locations in Somers Point. Approximate Traffic per day ranges from 15,000 to 50,000 depend...