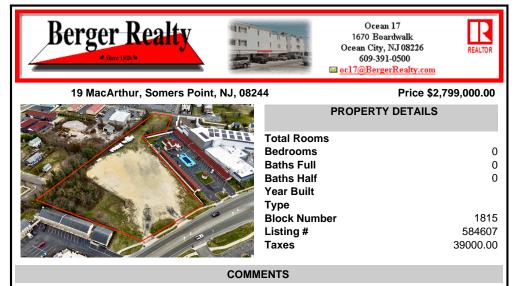

## PROPERTY FEATURES CONTACT

Scan to see Property page.

Ask for Peter Harp Berger Realty Inc 1670 Boardwalk, Ocean City Call: 609-827-9399 Email to: pph@bergerrealty.com

Investor alert! Commercial zoning in a high traffic area! Located on highly traveled MacArthur Blvd heading into Ocean City. Land Fronts MacArthur Blvd, Centre Ave and Dobbs Ave in Somers Point NJ. approximately 4 acres. Visibility and accessibility make this one of the best business locations in Somers Point. Approximate Traffic per day ranges from 15,000 to 50,000 depend...