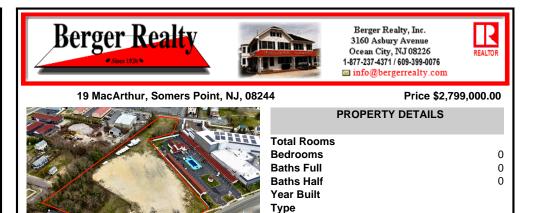

|       | Total Rooms  |          |
|-------|--------------|----------|
|       | Bedrooms     | 0        |
|       | Baths Full   | 0        |
|       | Baths Half   | 0        |
|       | Year Built   |          |
| A A A | Туре         |          |
|       | Block Number | 1815     |
|       | Listing #    | 584607   |
|       | Taxes        | 39000.00 |
|       |              |          |

## COMMENTS

Investor alert! Commercial zoning in a high traffic area! Located on highly traveled MacArthur Blvd heading into Ocean City. Land Fronts MacArthur Blvd, Centre Ave and Dobbs Ave in Somers Point NJ. approximately 4 acres. Visibility and accessibility make this one of the best business locations in Somers Point. Approximate Traffic per day ranges from 15,000 to 50,000 depend...

### COMMENTS

**Block Number** 

Listing #

Taxes

Investor alert! Commercial zoning in a high traffic area! Located on highly traveled MacArthur Blvd heading into Ocean City. Land Fronts MacArthur Blvd, Centre Ave and Dobbs Ave in Somers Point NJ. approximately 4 acres. Visibility and accessibility make this one of the best business locations in Somers Point. Approximate Traffic per day ranges from 15,000 to 50,000 depend...