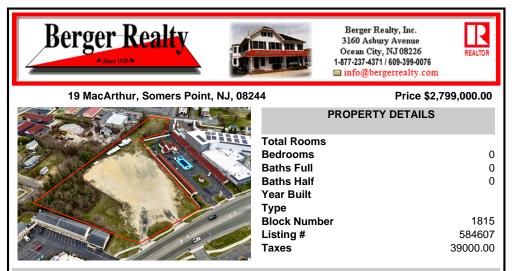

## COMMENTS

Investor alert! Commercial zoning in a high traffic area! Located on highly traveled MacArthur Blvd heading into Ocean City. Land Fronts MacArthur Blvd, Centre Ave and Dobbs Ave in Somers Point NJ. approximately 4 acres. Visibility and accessibility make this one of the best business locations in Somers Point. Approximate Traffic per day ranges from 15,000 to 50.000 depend ...

# **PROPERTY FEATURES** CONTACT

Scan to see Property page.

0

0

0

1815

584607

39000.00

### COMMENTS

Investor alert! Commercial zoning in a high traffic area! Located on highly traveled MacArthur Blvd heading into Ocean City. Land Fronts MacArthur Blvd, Centre Ave and Dobbs Ave in Somers Point NJ. approximately 4 acres. Visibility and accessibility make this one of the best business locations in Somers Point. Approximate Traffic per day ranges from 15,000 to 50.000 depend ...

#### **PROPERTY FEATURES**