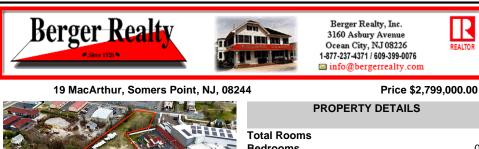

## COMMENTS

Investor alert! Commercial zoning in a high traffic area! Located on highly traveled MacArthur Blvd heading into Ocean City. Land Fronts MacArthur Blvd, Centre Ave and Dobbs Ave in Somers Point NJ. approximately 4 acres. Visibility and accessibility make this one of the best business locations in Somers Point. Approximate Traffic per day ranges from 15,000 to 50.000 depend ...

### COMMENTS

Investor alert! Commercial zoning in a high traffic area! Located on highly traveled MacArthur Blvd heading into Ocean City. Land Fronts MacArthur Blvd, Centre Ave and Dobbs Ave in Somers Point NJ. approximately 4 acres. Visibility and accessibility make this one of the best business locations in Somers Point. Approximate Traffic per day ranges from 15,000 to 50.000 depend ...