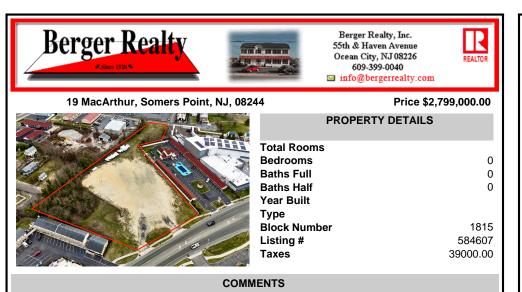

Investor alert! Commercial zoning in a high traffic area! Located on highly traveled MacArthur Blvd heading into Ocean City. Land Fronts MacArthur Blvd, Centre Ave and Dobbs Ave in Somers Point NJ. approximately 4 acres. Visibility and accessibility make this one of the best business locations in Somers Point. Approximate Traffic per day ranges from 15,000 to 50.000 depend...

## PROPERTY FEATURES CONTACT

Scan to see Property page.

Ask for Terri Ney Berger Realty Inc 109 E 55th St., Ocean City Call: 609-247-9346 Email to: ney@bergerrealty.com

Investor alert! Commercial zoning in a high traffic area! Located on highly traveled MacArthur Blvd heading into Ocean City. Land Fronts MacArthur Blvd, Centre Ave and Dobbs Ave in Somers Point NJ. approximately 4 acres. Visibility and accessibility make this one of the best business locations in Somers Point. Approximate Traffic per day ranges from 15,000 to 50,000 depend...