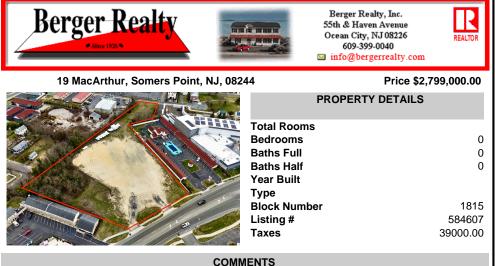

Investor alert! Commercial zoning in a high traffic area! Located on highly traveled MacArthur Blvd heading into Ocean City. Land Fronts MacArthur Blvd, Centre Ave and Dobbs Ave in Somers Point NJ. approximately 4 acres. Visibility and accessibility make this one of the best business locations in Somers Point. Approximate Traffic per day ranges from 15,000 to 50.000 depend...

## PROPERTY FEATURES CONTACT

Scan to see Property page.

Ask for Terri Ney Berger Realty Inc 109 E 55th St., Ocean City Call: 609-247-9346 Email to: ney@bergerrealty.com

Investor alert! Commercial zoning in a high traffic area! Located on highly traveled MacArthur Blvd heading into Ocean City. Land Fronts MacArthur Blvd, Centre Ave and Dobbs Ave in Somers Point NJ. approximately 4 acres. Visibility and accessibility make this one of the best business locations in Somers Point. Approximate Traffic per day ranges from 15,000 to 50,000 depend...