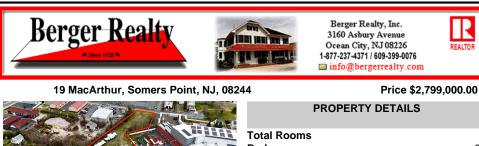

## COMMENTS

Investor alert! Commercial zoning in a high traffic area! Located on highly traveled MacArthur Blvd heading into Ocean City. Land Fronts MacArthur Blvd, Centre Ave and Dobbs Ave in Somers Point NJ. approximately 4 acres. Visibility and accessibility make this one of the best business locations in Somers Point. Approximate Traffic per day ranges from 15,000 to 50,000 depend...