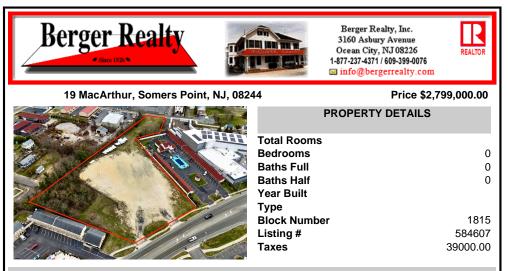

## COMMENTS

Investor alert! Commercial zoning in a high traffic area! Located on highly traveled MacArthur Blvd heading into Ocean City. Land Fronts MacArthur Blvd, Centre Ave and Dobbs Ave in Somers Point NJ. approximately 4 acres. Visibility and accessibility make this one of the best business locations in Somers Point. Approximate Traffic per day ranges from 15,000 to 50,000 depend...

# PROPERTY FEATURES CONTACT

Scan to see Property page.

0

0

0

1815

584607

39000.00