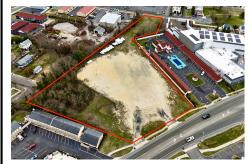

# **COMMENTS**

Investor alert! Commercial zoning in a high traffic area! Located on highly traveled MacArthur Blvd heading into Ocean City. Land Fronts MacArthur Blvd, Centre Ave and Dobbs Ave in Somers Point NJ. approximately 4 acres. Visibility and accessibility make this one of the best business locations in Somers Point. Approximate Traffic per day ranges from 15,000 to 50,000 depend...

# COMMENTS

Investor alert! Commercial zoning in a high traffic area! Located on highly traveled MacArthur Blvd heading into Ocean City. Land Fronts MacArthur Blvd, Centre Ave and Dobbs Ave in Somers Point NJ. approximately 4 acres. Visibility and accessibility make this one of the best business locations in Somers Point. Approximate Traffic per day ranges from 15,000 to 50,000 depend...