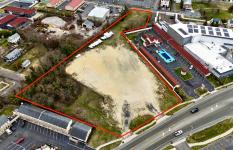

# **COMMENTS**

Investor alert! Commercial zoning in a high traffic area! Located on highly traveled MacArthur Blvd heading into Ocean City. Land Fronts MacArthur Blvd, Centre Ave and Dobbs Ave in Somers Point NJ. approximately 4 acres. Visibility and accessibility make this one of the best business locations in Somers Point. Approximate Traffic per day ranges from 15,000 to 50,000 depend...

# COMMENTS

Investor alert! Commercial zoning in a high traffic area! Located on highly traveled MacArthur Blvd heading into Ocean City. Land Fronts MacArthur Blvd, Centre Ave and Dobbs Ave in Somers Point NJ. approximately 4 acres. Visibility and accessibility make this one of the best business locations in Somers Point. Approximate Traffic per day ranges from 15,000 to 50,000 depend...