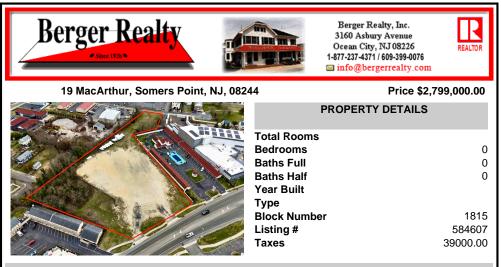

## COMMENTS

Investor alert! Commercial zoning in a high traffic area! Located on highly traveled MacArthur Blvd heading into Ocean City. Land Fronts MacArthur Blvd, Centre Ave and Dobbs Ave in Somers Point NJ. approximately 4 acres. Visibility and accessibility make this one of the best business locations in Somers Point. Approximate Traffic per day ranges from 15,000 to 50.000 depend ...

## COMMENTS

Investor alert! Commercial zoning in a high traffic area! Located on highly traveled MacArthur Blvd heading into Ocean City. Land Fronts MacArthur Blvd, Centre Ave and Dobbs Ave in Somers Point NJ. approximately 4 acres. Visibility and accessibility make this one of the best business locations in Somers Point. Approximate Traffic per day ranges from 15,000 to 50,000 depend ...