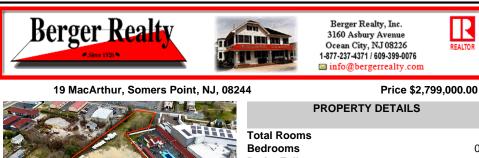

## COMMENTS

Investor alert! Commercial zoning in a high traffic area! Located on highly traveled MacArthur Blvd heading into Ocean City. Land Fronts MacArthur Blvd, Centre Ave and Dobbs Ave in Somers Point NJ. approximately 4 acres. Visibility and accessibility make this one of the best business locations in Somers Point. Approximate Traffic per day ranges from 15,000 to 50.000 depend ...

## COMMENTS

Investor alert! Commercial zoning in a high traffic area! Located on highly traveled MacArthur Blvd heading into Ocean City. Land Fronts MacArthur Blvd, Centre Ave and Dobbs Ave in Somers Point NJ. approximately 4 acres. Visibility and accessibility make this one of the best business locations in Somers Point. Approximate Traffic per day ranges from 15,000 to 50,000 depend ...