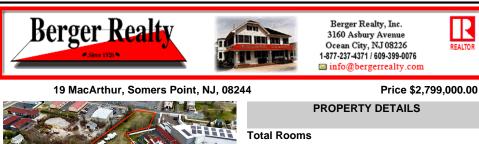

## COMMENTS

Investor alert! Commercial zoning in a high traffic area! Located on highly traveled MacArthur Blvd heading into Ocean City. Land Fronts MacArthur Blvd, Centre Ave and Dobbs Ave in Somers Point NJ. approximately 4 acres. Visibility and accessibility make this one of the best business locations in Somers Point. Approximate Traffic per day ranges from 15,000 to 50.000 depend ...

## COMMENTS

Investor alert! Commercial zoning in a high traffic area! Located on highly traveled MacArthur Blvd heading into Ocean City. Land Fronts MacArthur Blvd, Centre Ave and Dobbs Ave in Somers Point NJ. approximately 4 acres. Visibility and accessibility make this one of the best business locations in Somers Point. Approximate Traffic per day ranges from 15,000 to 50,000 depend ...