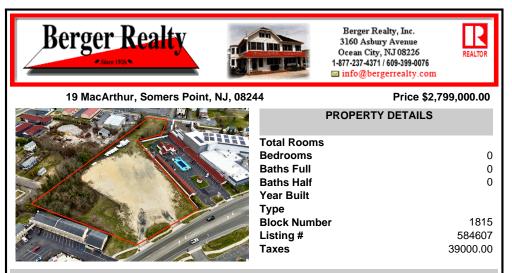

## COMMENTS

Investor alert! Commercial zoning in a high traffic area! Located on highly traveled MacArthur Blvd heading into Ocean City. Land Fronts MacArthur Blvd, Centre Ave and Dobbs Ave in Somers Point NJ. approximately 4 acres. Visibility and accessibility make this one of the best business locations in Somers Point. Approximate Traffic per day ranges from 15,000 to 50.000 depend ...

## COMMENTS

Investor alert! Commercial zoning in a high traffic area! Located on highly traveled MacArthur Blvd heading into Ocean City. Land Fronts MacArthur Blvd, Centre Ave and Dobbs Ave in Somers Point NJ. approximately 4 acres. Visibility and accessibility make this one of the best business locations in Somers Point. Approximate Traffic per day ranges from 15,000 to 50,000 depend ...