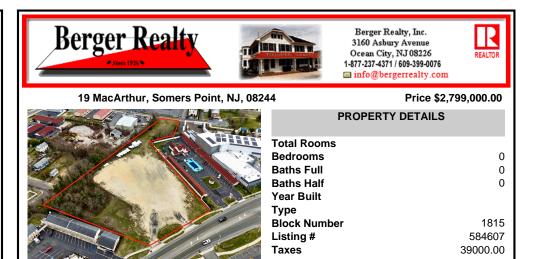

## COMMENTS

Investor alert! Commercial zoning in a high traffic area! Located on highly traveled MacArthur Blvd heading into Ocean City. Land Fronts MacArthur Blvd, Centre Ave and Dobbs Ave in Somers Point NJ. approximately 4 acres. Visibility and accessibility make this one of the best business locations in Somers Point. Approximate Traffic per day ranges from 15,000 to 50.000 depend ...

## COMMENTS

Investor alert! Commercial zoning in a high traffic area! Located on highly traveled MacArthur Blvd heading into Ocean City. Land Fronts MacArthur Blvd, Centre Ave and Dobbs Ave in Somers Point NJ. approximately 4 acres. Visibility and accessibility make this one of the best business locations in Somers Point. Approximate Traffic per day ranges from 15,000 to 50,000 depend ...

# **PROPERTY FEATURES** CONTACT

Scan to see Property page.

0

0

0

1815

584607

39000.00