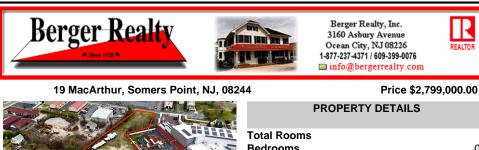

## COMMENTS

Investor alert! Commercial zoning in a high traffic area! Located on highly traveled MacArthur Blvd heading into Ocean City. Land Fronts MacArthur Blvd, Centre Ave and Dobbs Ave in Somers Point NJ. approximately 4 acres. Visibility and accessibility make this one of the best business locations in Somers Point. Approximate Traffic per day ranges from 15,000 to 50.000 depend ...

## COMMENTS

Investor alert! Commercial zoning in a high traffic area! Located on highly traveled MacArthur Blvd heading into Ocean City. Land Fronts MacArthur Blvd, Centre Ave and Dobbs Ave in Somers Point NJ. approximately 4 acres. Visibility and accessibility make this one of the best business locations in Somers Point. Approximate Traffic per day ranges from 15,000 to 50,000 depend ...