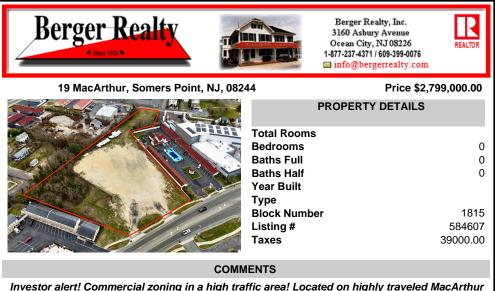

## COMMENTS

Investor alert! Commercial zoning in a high traffic area! Located on highly traveled MacArthur Blvd heading into Ocean City. Land Fronts MacArthur Blvd, Centre Ave and Dobbs Ave in Somers Point NJ. approximately 4 acres. Visibility and accessibility make this one of the best business locations in Somers Point. Approximate Traffic per day ranges from 15,000 to 50,000 depend...

## PROPERTY FEATURES CONTACT

Scan to see Property page.

0

1815

584607

39000.00

Ask for Leon Grisbaum Berger Realty Inc 3160 Asbury Avenue, Ocean City Call: Email to:

Investor alert! Commercial zoning in a high traffic area! Located on highly traveled MacArthur Blvd heading into Ocean City. Land Fronts MacArthur Blvd, Centre Ave and Dobbs Ave in Somers Point NJ. approximately 4 acres. Visibility and accessibility make this one of the best business locations in Somers Point. Approximate Traffic per day ranges from 15,000 to 50,000 depend...