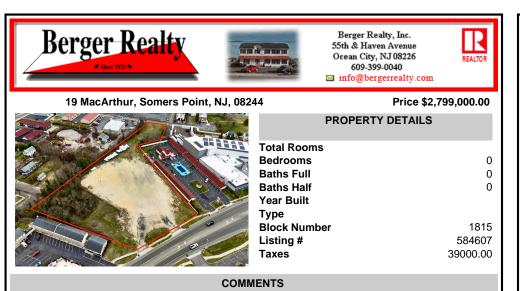

Investor alert! Commercial zoning in a high traffic area! Located on highly traveled MacArthur Blvd heading into Ocean City. Land Fronts MacArthur Blvd, Centre Ave and Dobbs Ave in Somers Point NJ. approximately 4 acres. Visibility and accessibility make this one of the best business locations in Somers Point. Approximate Traffic per day ranges from 15,000 to 50.000 depend...

## PROPERTY FEATURES CONTACT

Scan to see Property page.

Ask for Lori McCloskey Berger Realty Inc 109 E 55th St., Ocean City Call: 609-214-3078 Email to: lam@bergerrealty.com

Investor alert! Commercial zoning in a high traffic area! Located on highly traveled MacArthur Blvd heading into Ocean City. Land Fronts MacArthur Blvd, Centre Ave and Dobbs Ave in Somers Point NJ. approximately 4 acres. Visibility and accessibility make this one of the best business locations in Somers Point. Approximate Traffic per day ranges from 15,000 to 50,000 depend...