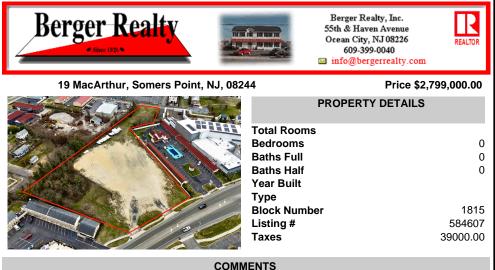

Investor alert! Commercial zoning in a high traffic area! Located on highly traveled MacArthur Blvd heading into Ocean City. Land Fronts MacArthur Blvd, Centre Ave and Dobbs Ave in Somers Point NJ. approximately 4 acres. Visibility and accessibility make this one of the best business locations in Somers Point. Approximate Traffic per day ranges from 15,000 to 50.000 depend...

## PROPERTY FEATURES CONTACT

Scan to see Property page.

Ask for Lori McCloskey Berger Realty Inc 109 E 55th St., Ocean City Call: 609-214-3078 Email to: lam@bergerrealty.com

Investor alert! Commercial zoning in a high traffic area! Located on highly traveled MacArthur Blvd heading into Ocean City. Land Fronts MacArthur Blvd, Centre Ave and Dobbs Ave in Somers Point NJ. approximately 4 acres. Visibility and accessibility make this one of the best business locations in Somers Point. Approximate Traffic per day ranges from 15,000 to 50,000 depend...