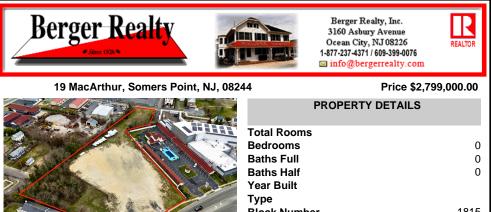

## COMMENTS

Investor alert! Commercial zoning in a high traffic area! Located on highly traveled MacArthur Blvd heading into Ocean City. Land Fronts MacArthur Blvd, Centre Ave and Dobbs Ave in Somers Point NJ. approximately 4 acres. Visibility and accessibility make this one of the best business locations in Somers Point. Approximate Traffic per day ranges from 15,000 to 50.000 depend ...

COMMENTS

Investor alert! Commercial zoning in a high traffic area! Located on highly traveled MacArthur Blvd heading into Ocean City. Land Fronts MacArthur Blvd, Centre Ave and Dobbs Ave in Somers Point NJ. approximately 4 acres. Visibility and accessibility make this one of the best business locations in Somers Point. Approximate Traffic per day ranges from 15,000 to 50,000 depend ...

Ask for John Clarke Berger Realty Inc 3160 Asbury Avenue, Ocean City Call: 609-289-6111 Email to: jwc@bergerrealty.com

|                                         | PROPERTY DETAILS |          |
|-----------------------------------------|------------------|----------|
| CONTRACTOR OF CONTRACTOR                | Total Rooms      |          |
|                                         | Bedrooms         | 0        |
|                                         | Baths Full       | 0        |
|                                         | Baths Half       | 0        |
| 10 19 1 1 1 1 1 1 1 1 1 1 1 1 1 1 1 1 1 | Year Built       |          |
| AND AND A WALL                          | Туре             |          |
|                                         | Block Number     | 1815     |
|                                         | Listing #        | 584607   |
|                                         | Taxes            | 39000.00 |
|                                         |                  |          |
|                                         |                  |          |