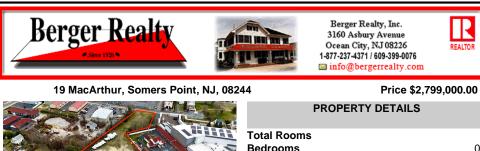

## COMMENTS

Investor alert! Commercial zoning in a high traffic area! Located on highly traveled MacArthur Blvd heading into Ocean City. Land Fronts MacArthur Blvd, Centre Ave and Dobbs Ave in Somers Point NJ. approximately 4 acres. Visibility and accessibility make this one of the best business locations in Somers Point. Approximate Traffic per day ranges from 15,000 to 50.000 depend ...

COMMENTS

Investor alert! Commercial zoning in a high traffic area! Located on highly traveled MacArthur Blvd heading into Ocean City. Land Fronts MacArthur Blvd, Centre Ave and Dobbs Ave in Somers Point NJ. approximately 4 acres. Visibility and accessibility make this one of the best business locations in Somers Point. Approximate Traffic per day ranges from 15,000 to 50,000 depend ...