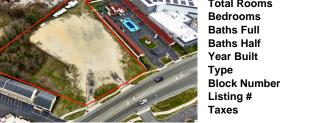

## COMMENTS

Investor alert! Commercial zoning in a high traffic area! Located on highly traveled MacArthur Blvd heading into Ocean City. Land Fronts MacArthur Blvd, Centre Ave and Dobbs Ave in Somers Point NJ. approximately 4 acres. Visibility and accessibility make this one of the best business locations in Somers Point. Approximate Traffic per day ranges from 15,000 to 50.000 depend ...

COMMENTS

Investor alert! Commercial zoning in a high traffic area! Located on highly traveled MacArthur Blvd heading into Ocean City. Land Fronts MacArthur Blvd, Centre Ave and Dobbs Ave in Somers Point NJ. approximately 4 acres. Visibility and accessibility make this one of the best business locations in Somers Point. Approximate Traffic per day ranges from 15,000 to 50,000 depend ...