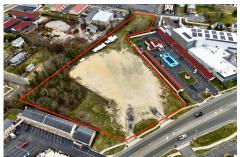

# COMMENTS

Investor alert! Commercial zoning in a high traffic area! Located on highly traveled MacArthur Blvd heading into Ocean City. Land Fronts MacArthur Blvd, Centre Ave and Dobbs Ave in Somers Point NJ. approximately 4 acres. Visibility and accessibility make this one of the best business locations in Somers Point. Approximate Traffic per day ranges from 15,000 to 50.000 depend...

### **PROPERTY FEATURES**