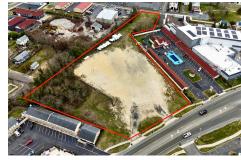

# **COMMENTS**

Investor alert! Commercial zoning in a high traffic area! Located on highly traveled MacArthur Blvd heading into Ocean City. Land Fronts MacArthur Blvd, Centre Ave and Dobbs Ave in Somers Point NJ. approximately 4 acres. Visibility and accessibility make this one of the best business locations in Somers Point. Approximate Traffic per day ranges from 15,000 to 50.000 depend...

### PROPERTY FEATURES