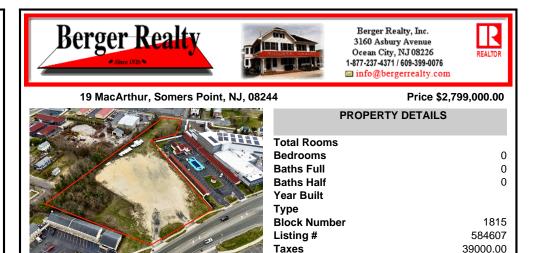

## COMMENTS

Investor alert! Commercial zoning in a high traffic area! Located on highly traveled MacArthur Blvd heading into Ocean City. Land Fronts MacArthur Blvd, Centre Ave and Dobbs Ave in Somers Point NJ. approximately 4 acres. Visibility and accessibility make this one of the best business locations in Somers Point. Approximate Traffic per day ranges from 15,000 to 50.000 depend ...

## COMMENTS

Investor alert! Commercial zoning in a high traffic area! Located on highly traveled MacArthur Blvd heading into Ocean City. Land Fronts MacArthur Blvd, Centre Ave and Dobbs Ave in Somers Point NJ. approximately 4 acres. Visibility and accessibility make this one of the best business locations in Somers Point. Approximate Traffic per day ranges from 15,000 to 50,000 depend ...

# **PROPERTY FEATURES** CONTACT

Scan to see Property page.

0

0

0

1815

584607

39000.00