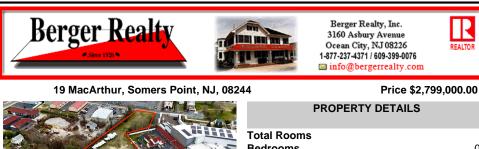

## COMMENTS

Investor alert! Commercial zoning in a high traffic area! Located on highly traveled MacArthur Blvd heading into Ocean City. Land Fronts MacArthur Blvd, Centre Ave and Dobbs Ave in Somers Point NJ. approximately 4 acres. Visibility and accessibility make this one of the best business locations in Somers Point. Approximate Traffic per day ranges from 15,000 to 50.000 depend ...

## COMMENTS

Investor alert! Commercial zoning in a high traffic area! Located on highly traveled MacArthur Blvd heading into Ocean City. Land Fronts MacArthur Blvd, Centre Ave and Dobbs Ave in Somers Point NJ. approximately 4 acres. Visibility and accessibility make this one of the best business locations in Somers Point. Approximate Traffic per day ranges from 15,000 to 50,000 depend ...