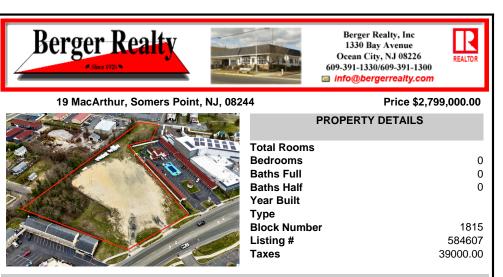

## COMMENTS

Investor alert! Commercial zoning in a high traffic area! Located on highly traveled MacArthur Blvd heading into Ocean City. Land Fronts MacArthur Blvd, Centre Ave and Dobbs Ave in Somers Point NJ. approximately 4 acres. Visibility and accessibility make this one of the best business locations in Somers Point. Approximate Traffic per day ranges from 15,000 to 50,000 depend...

## PROPERTY FEATURES CONTACT

Scan to see Property page.

Ask for Joanne Kelly Berger Realty Inc 1330 Bay Avenue, Ocean City Call: 609-425-2106 Email to: jmk@bergerrealty.com

COMMENTS

Investor alert! Commercial zoning in a high traffic area! Located on highly traveled MacArthur Blvd heading into Ocean City. Land Fronts MacArthur Blvd, Centre Ave and Dobbs Ave in Somers Point NJ. approximately 4 acres. Visibility and accessibility make this one of the best business locations in Somers Point. Approximate Traffic per day ranges from 15,000 to 50,000 depend...