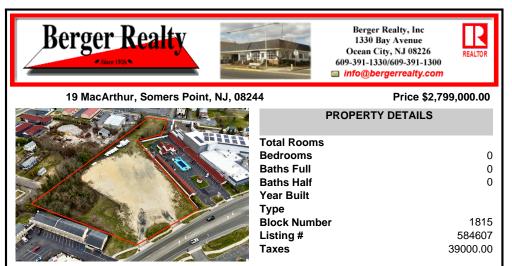

## COMMENTS

Investor alert! Commercial zoning in a high traffic area! Located on highly traveled MacArthur Blvd heading into Ocean City. Land Fronts MacArthur Blvd, Centre Ave and Dobbs Ave in Somers Point NJ. approximately 4 acres. Visibility and accessibility make this one of the best business locations in Somers Point. Approximate Traffic per day ranges from 15,000 to 50,000 depend...

## PROPERTY FEATURES CONTACT

Scan to see Property page.

Ask for Joanne Kelly Berger Realty Inc 1330 Bay Avenue, Ocean City Call: 609-425-2106 Email to: jmk@bergerrealty.com

COMMENTS

Investor alert! Commercial zoning in a high traffic area! Located on highly traveled MacArthur Blvd heading into Ocean City. Land Fronts MacArthur Blvd, Centre Ave and Dobbs Ave in Somers Point NJ. approximately 4 acres. Visibility and accessibility make this one of the best business locations in Somers Point. Approximate Traffic per day ranges from 15,000 to 50,000 depend...