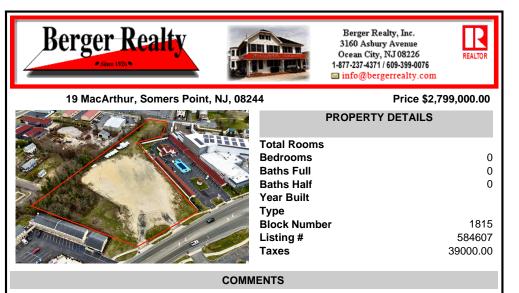

## COMMENTS

Investor alert! Commercial zoning in a high traffic area! Located on highly traveled MacArthur Blvd heading into Ocean City. Land Fronts MacArthur Blvd, Centre Ave and Dobbs Ave in Somers Point NJ. approximately 4 acres. Visibility and accessibility make this one of the best business locations in Somers Point. Approximate Traffic per day ranges from 15,000 to 50,000 depend...

Ask for James Gray Haenn Berger Realty Inc 3160 Asbury Avenue, Ocean City Call: 215-421-7609 Email to: jgh@bergerrealty.com

Investor alert! Commercial zoning in a high traffic area! Located on highly traveled MacArthur Blvd heading into Ocean City. Land Fronts MacArthur Blvd, Centre Ave and Dobbs Ave in Somers Point NJ. approximately 4 acres. Visibility and accessibility make this one of the best business locations in Somers Point. Approximate Traffic per day ranges from 15,000 to 50,000 depend...

## PROPERTY FEATURES CONTACT

Scan to see Property page.

0

0

0

1815

584607

39000.00