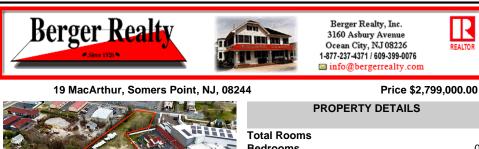

## COMMENTS

Investor alert! Commercial zoning in a high traffic area! Located on highly traveled MacArthur Blvd heading into Ocean City. Land Fronts MacArthur Blvd, Centre Ave and Dobbs Ave in Somers Point NJ. approximately 4 acres. Visibility and accessibility make this one of the best business locations in Somers Point. Approximate Traffic per day ranges from 15,000 to 50,000 depend...

Ask for James Gray Haenn Berger Realty Inc 3160 Asbury Avenue, Ocean City Call: 215-421-7609 Email to: jgh@bergerrealty.com

Investor alert! Commercial zoning in a high traffic area! Located on highly traveled MacArthur Blvd heading into Ocean City. Land Fronts MacArthur Blvd, Centre Ave and Dobbs Ave in Somers Point NJ. approximately 4 acres. Visibility and accessibility make this one of the best business locations in Somers Point. Approximate Traffic per day ranges from 15,000 to 50,000 depend...