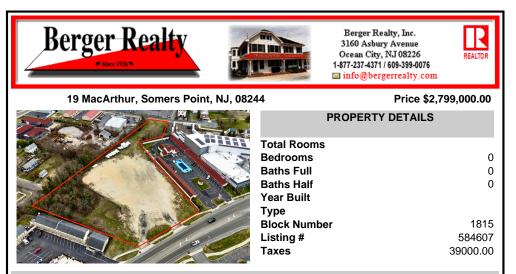

## COMMENTS

Investor alert! Commercial zoning in a high traffic area! Located on highly traveled MacArthur Blvd heading into Ocean City. Land Fronts MacArthur Blvd, Centre Ave and Dobbs Ave in Somers Point NJ. approximately 4 acres. Visibility and accessibility make this one of the best business locations in Somers Point. Approximate Traffic per day ranges from 15,000 to 50.000 depend ...

## COMMENTS

Investor alert! Commercial zoning in a high traffic area! Located on highly traveled MacArthur Blvd heading into Ocean City. Land Fronts MacArthur Blvd, Centre Ave and Dobbs Ave in Somers Point NJ. approximately 4 acres. Visibility and accessibility make this one of the best business locations in Somers Point. Approximate Traffic per day ranges from 15,000 to 50,000 depend ...