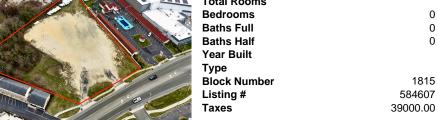

## COMMENTS

Investor alert! Commercial zoning in a high traffic area! Located on highly traveled MacArthur Blvd heading into Ocean City. Land Fronts MacArthur Blvd, Centre Ave and Dobbs Ave in Somers Point NJ. approximately 4 acres. Visibility and accessibility make this one of the best business locations in Somers Point. Approximate Traffic per day ranges from 15,000 to 50.000 depend ...

## COMMENTS

Investor alert! Commercial zoning in a high traffic area! Located on highly traveled MacArthur Blvd heading into Ocean City. Land Fronts MacArthur Blvd, Centre Ave and Dobbs Ave in Somers Point NJ. approximately 4 acres. Visibility and accessibility make this one of the best business locations in Somers Point. Approximate Traffic per day ranges from 15,000 to 50,000 depend ...